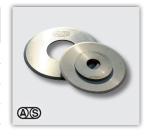

# Crush cut system (straight cut)

| Туре             | 100/40/2                        | 100/40/1                        | 130/40/2 130/40/1                               |                                                 | 128/45/8              | 80/26/8                           |
|------------------|---------------------------------|---------------------------------|-------------------------------------------------|-------------------------------------------------|-----------------------|-----------------------------------|
| Outside diameter | 100 mm                          | 100 mm                          | 130 mm                                          | 30 mm 130 mm                                    |                       | 80 mm                             |
| Center           | 40 mm                           | 40 mm                           | 40 mm                                           | 40 mm                                           | 45 mm                 | 26 mm                             |
| Knife thickness  | 2 mm                            | 1 mm                            | 2 mm                                            | 1 mm                                            | 8 mm<br>in the center | 8 mm<br>in the center             |
| For use with     | KK-15-F,<br>KK-25-F,<br>KK-25-P | KK-15-F,<br>KK-25-F,<br>KK-25-P | PK-30-P, KK-30-P,<br>knife set,<br>WSQ, HQ, HQP | PK-30-P, KK-30-P,<br>knife set,<br>WSQ, HQ, HQP | KK-50-P               | 242/19, 252/19,<br>262/19, 272/19 |

Knives for straight cut

Knives for wave cut

Shear cut system (straight cut)

| Туре         | ST-008                                                  |
|--------------|---------------------------------------------------------|
| For use with | Cut-to-length machine<br>Type HT, HTB, HTBP,<br>HTP, ST |