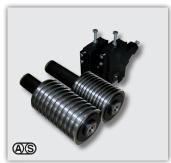

# Knife holders for crush cut system

| Туре                           | KK-15-F                                                                           | KK-25-F                                                                           | PK-30-P              | KK-30-P              | KK-50-P                                   | Fixed knife set                                                  |
|--------------------------------|-----------------------------------------------------------------------------------|-----------------------------------------------------------------------------------|----------------------|----------------------|-------------------------------------------|------------------------------------------------------------------|
| Knife holder                   | mechanical                                                                        | mechanical                                                                        | pneumatic            | pneumatic            | pneumatic                                 | -                                                                |
| Minimum cutting width          | 15 mm                                                                             | 25 mm                                                                             | 30 mm                | 30 mm                | 50 mm                                     | max. knife set width 310 mm<br>(for belt width <15/25)           |
| Material type                  | al                                                                                | all common materials coa<br>(Pol                                                  |                      |                      | very coarse<br>(Polyester/Fiber)          | all common materials                                             |
| Knife type<br>for straight cut | 100/40/2<br>100/40/1                                                              | 100/40/2<br>100/40/1                                                              | 130/40/2<br>130/40/2 | 130/40/2<br>130/40/1 | 128/45/8                                  | 130/40/2<br>130/40/1                                             |
| Knife type<br>for wave cut     | -                                                                                 | 90/50/3                                                                           | -                    | -                    | -                                         | _                                                                |
| Mounting                       | ounting Clamping system on the knife holder shaft:                                |                                                                                   |                      |                      | Quick-change system for each<br>knife set |                                                                  |
|                                | mechanical                                                                        | mechanical                                                                        | pneumatic            | mechanical           | mechanical                                | Only 1 pair of knife set holder<br>for various knife sets needed |
| For use with                   | BTK-247, BTK-248,<br>BTB-262, BT-272,<br>BTV-295, RSZ,<br>RSZB, RSE, RKK,<br>RKZ, | BTK-247, BTK-248,<br>BTB-262, BT-272,<br>BTV-295, RSZ,<br>RSZB, RSE, RKK,<br>RKZ, | RSEB,                | RSE, RKK, RSR,       | RSE, RSR,                                 | BTK-247, BTK-248, BTB-262, BT-272,<br>RKK, RKZ,                  |

Knife holder type KK-15-F

Knife holder type KK-25-F

Knife holder type KK-30-P and KK-50-P

Knife set with 1 pair of knife set holder

Knife holder type PK-30-P