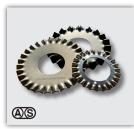

## Crush cut system (wave cut)

| Туре             | 90/50/3             | 20800                        | 14400                 |
|------------------|---------------------|------------------------------|-----------------------|
| Outside diameter | 90 mm               | 130 mm                       | 130 mm                |
| Center           | 50 mm               | 50 mm                        | 50 mm                 |
| Wave height      | 3 mm                | 8 mm                         | 4 mm                  |
| Wave distance    | 12 mm               | 20 mm                        | 14 mm                 |
| Knife thickness  | 0,75 mm             | 1 mm<br>(0,75 mm on request) | 1 mm                  |
| For use with     | KK-25-F,<br>KK-25-P | WSQ, HQ, HQP,<br>ARGW        | WSQ, HQ, HQP,<br>ARGW |

Knives for straight cut

Knives for wave cut

Shear cut system (straight cut)

| Туре         | ST-008                                                  |
|--------------|---------------------------------------------------------|
| For use with | Cut-to-length machine<br>Type HT, HTB, HTBP,<br>HTP, ST |