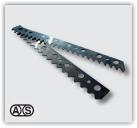

Knives for straight cut

Knives for wave cut

Shear cut system (straight cut)

| Туре         | ST-008                                                  |
|--------------|---------------------------------------------------------|
| For use with | Cut-to-length machine<br>Type HT, HTB, HTBP,<br>HTP, ST |